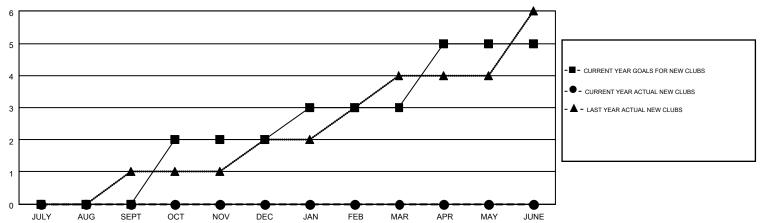

## GOALS AND ACTUAL NEW CLUBS CUMULATIVE

## MONTHLY MEMBERSHIP PROGRESS REPORT

Multiple District 16

Results as of: 9/30/2015

GMT CA 1

**LOCATION: NEW JERSEY** 

| Clubs                 |                  |           |                  |                  |  |  |  |  |
|-----------------------|------------------|-----------|------------------|------------------|--|--|--|--|
| RESULTS FOR 2015-2016 |                  |           |                  |                  |  |  |  |  |
| QUARTER               | NEW CLUB<br>GOAL | NEW CLUBS | DROPPED<br>CLUBS | NET<br>GAIN/LOSS |  |  |  |  |
| JULY/AUG/SEPT         | 0                | 0         | 1                | -1               |  |  |  |  |
| OCT/NOV/DEC           | 2                | 0         | 0                | 0                |  |  |  |  |
| JAN/FEB/MAR           | 1                | 0         | 0                | 0                |  |  |  |  |
| APR/MAY/JUNE          | 2                | 0         | 0                | 0                |  |  |  |  |