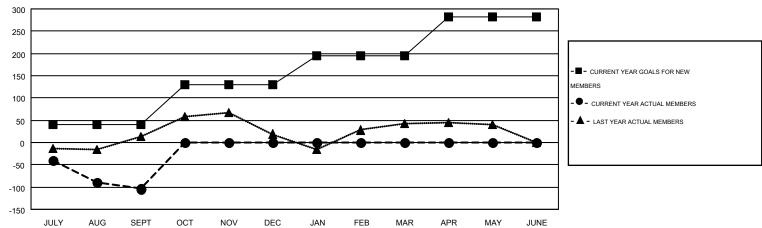

## GOALS AND ACTUAL MEMBERS CUMULATIVE

| DROPPED CLUBS: 1  DROPPED MEMBERS |                 | 39 CLUBS OF 192 ADDED 1 OR MORE<br>NEW MEMBERS |                                       | 43 (70.79%)<br>21 (29.21%) |
|-----------------------------------|-----------------|------------------------------------------------|---------------------------------------|----------------------------|
| DECEASED CLUB CANCELLED OTHER     | 22<br>42<br>118 | CLICK HERE FOR HEALTH ASSESSMENT DATA          | FAMILY UNIT MEMBERS HEAD OF HOUSEHOLD | 745<br>357                 |
| TOTAL                             | 182             |                                                | NON-HEAD OF HOUSEHOLD                 | 388                        |

| Members               |                    |                                        |                    |                  |  |  |  |  |
|-----------------------|--------------------|----------------------------------------|--------------------|------------------|--|--|--|--|
| RESULTS FOR 2015-2016 |                    |                                        |                    |                  |  |  |  |  |
| QUARTER               | NEW MEMBER<br>GOAL | CHARTER AND<br>NEW<br>MEMBERS<br>ADDED | DROPPED<br>MEMBERS | NET<br>GAIN/LOSS |  |  |  |  |
| JULY/AUG/SEPT         | 41                 | 78                                     | 182                | -104             |  |  |  |  |
| OCT/NOV/DEC           | 88                 | 0                                      | 0                  | 0                |  |  |  |  |
| JAN/FEB/MAR           | 65                 | 0                                      | 0                  | 0                |  |  |  |  |
| APR/MAY/JUNE          | 89                 | 0                                      | 0                  | 0                |  |  |  |  |